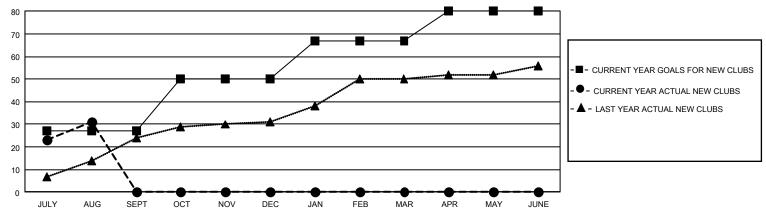

## GOALS AND ACTUAL NEW CLUBS CUMULATIVE

## GMT Constitutional Area 6, Group J

REPORT DOES NOT INCLUDE CLUBS IN UNDISTRICTED AREAS.

| Clubs         |               |             |               | Members               |                        |                         |                                                    |  |
|---------------|---------------|-------------|---------------|-----------------------|------------------------|-------------------------|----------------------------------------------------|--|
|               | RESULTS FOR   | R 2020-2021 |               | RESULTS FOR 2020-2021 |                        |                         |                                                    |  |
| QUARTER       | NEW CLUB GOAL | NEW CLUBS   | DROPPED CLUBS | QUARTER MEME          | BER GROWTH NET<br>GOAL | MEMBER GROWTH<br>ACTUAL | DROPPED<br>MEMBERS ACTUAL<br>(including transfers) |  |
| JULY/AUG/SEPT | 81            | 31          | 2             | JULY/AUG/SEPT         | 499                    | 1,790                   | 511                                                |  |
| OCT/NOV/DEC   | 69            | 0           | 0             | OCT/NOV/DEC           | 454                    | 0                       | 0                                                  |  |
| JAN/FEB/MAR   | 51            | 0           | 0             | JAN/FEB/MAR           | 333                    | 0                       | 0                                                  |  |
| APR/MAY/JUNE  | 39            | 0           | 0             | APR/MAY/JUNE          | 272                    | 0                       | 0                                                  |  |