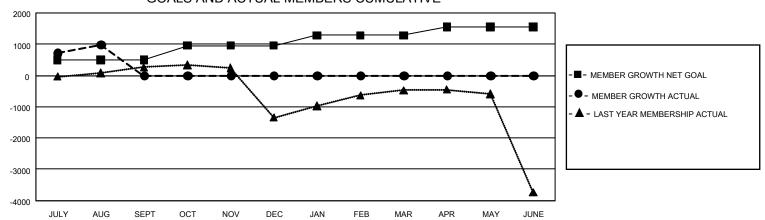

## GOALS AND ACTUAL MEMBERS CUMULATIVE

| DROPPED CLUBS: 2 |     | 208 CLUBS OF 1,061 ADDED 1 OR | GENDER DISTRIBUTION             |                 |        |
|------------------|-----|-------------------------------|---------------------------------|-----------------|--------|
|                  |     | MORE NEW MEMBERS              | MALE                            | 21,740 (72.23%) |        |
|                  |     |                               | FEMALE                          | 8,360 (27.77%)  |        |
| DROPPED MEMBERS  |     |                               |                                 |                 |        |
| DECEASED         | 26  | CLICK HERE FOR CUMULATIVE     | TOTAL FAMILY UNIT MEMBERS       |                 | 15,459 |
| CLUB CANCELLED 0 |     | MEMBERSHIP DATA               |                                 |                 |        |
| OTHER            | 484 |                               | FAMILY MEMBERS PAYING HALF DUES |                 | 9,003  |
| TOTAL            | 510 |                               |                                 |                 |        |

## GMT Constitutional Area 6, Group J

REPORT DOES NOT INCLUDE CLUBS IN UNDISTRICTED AREAS.

| Clubs         |               |             |               | Members               |                        |                         |                                                    |  |
|---------------|---------------|-------------|---------------|-----------------------|------------------------|-------------------------|----------------------------------------------------|--|
|               | RESULTS FOR   | R 2020-2021 |               | RESULTS FOR 2020-2021 |                        |                         |                                                    |  |
| QUARTER       | NEW CLUB GOAL | NEW CLUBS   | DROPPED CLUBS | QUARTER MEME          | BER GROWTH NET<br>GOAL | MEMBER GROWTH<br>ACTUAL | DROPPED<br>MEMBERS ACTUAL<br>(including transfers) |  |
| JULY/AUG/SEPT | 81            | 31          | 2             | JULY/AUG/SEPT         | 499                    | 1,790                   | 511                                                |  |
| OCT/NOV/DEC   | 69            | 0           | 0             | OCT/NOV/DEC           | 454                    | 0                       | 0                                                  |  |
| JAN/FEB/MAR   | 51            | 0           | 0             | JAN/FEB/MAR           | 333                    | 0                       | 0                                                  |  |
| APR/MAY/JUNE  | 39            | 0           | 0             | APR/MAY/JUNE          | 272                    | 0                       | 0                                                  |  |